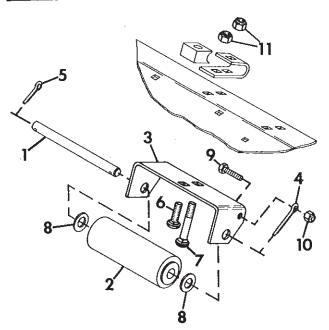

## Installation

- 1. Put the two carriage bolts in the roller bracket from the roller side.
- 2. Slide the roller shaft through the bracket, flat washer, roller, flat washer, and the bracket.
- 3. On the end of the bracket with a small hole, install the 2" long cotter pin in the roller shaft and secure it with a 1/4" bolt and nut.
- 4. Install the 1" long cotter pin in the other end of the roller shaft.
- 5. Remove the two bolts which retain the middle axle support bracket.
- Put the roller assembly in place guiding the long bolt in the lower hole, the axle support bracket and the nylon stop. Secure the bolts with washer insert nuts.

## Illustrated Parts and Parts List

| ITEM<br>NO.                                     | PART NO.                                                  | QTY.                                 | DESCRIPTION                                                                                                                                                                                                                                                                      |
|-------------------------------------------------|-----------------------------------------------------------|--------------------------------------|----------------------------------------------------------------------------------------------------------------------------------------------------------------------------------------------------------------------------------------------------------------------------------|
| 1<br>2<br>3<br>4<br>5<br>6<br>7<br>8<br>9<br>10 | 247953139037929103422179128126402126422131016180020419454 | 1<br>1<br>1<br>1<br>1<br>2<br>1<br>1 | Shaft, Center Roller<br>Roller, Gauge<br>Bracket, Rear Roller<br>Pin, Cotter .25x2.00<br>Pin, Cotter .25x1.00-<br>Bolt, 3/8-16x1.25 Rd Hd Sq Nk<br>Bolt, 3/8-16x2.25 Rd Hd Sq Nk<br>Washer, Flat .656x1.312x.095<br>Bolt, Hex 1/4-20x.75<br>Nut, Lock 1/4-20<br>Nut, Lock 3/8-16 |
| 11                                              | 456004                                                    | 2                                    | NUT, LOCK STO-TO                                                                                                                                                                                                                                                                 |